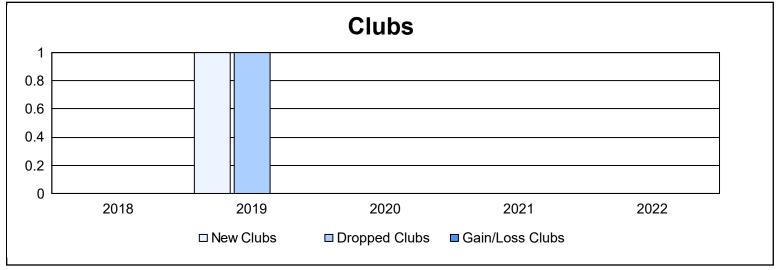

District 113 As of June 2022 Cumulative

| Year      | New<br>Clubs | Dropped<br>Clubs | Gain/<br>Loss<br>Clubs | New<br>Members | Charter<br>Members | Reinstate<br>Members | Transfer<br>Members | Total<br>Member<br>Added | Total<br>Members<br>Dropped | Gain/<br>Loss<br>Members |
|-----------|--------------|------------------|------------------------|----------------|--------------------|----------------------|---------------------|--------------------------|-----------------------------|--------------------------|
| 2017-2018 | 0            | 0                | 0                      | 25             | 0                  | 0                    | 1                   | 26                       | 59                          | -33                      |
| 2018-2019 | 1            | 1                | 0                      | 58             | 25                 | 1                    | 0                   | 84                       | 59                          | 25                       |
| 2019-2020 | 0            | 0                | 0                      | 26             | 0                  | 1                    | 0                   | 27                       | 53                          | -26                      |
| 2020-2021 | 0            | 0                | 0                      | 15             | 0                  | 1                    | 0                   | 16                       | 42                          | -26                      |
| 2021-2022 | 0            | 0                | 0                      | 32             | 0                  | 56                   | 1                   | 89                       | 99                          | -10                      |
| Average   | 0            | 0                | 0                      | 31             | 5                  | 12                   | 0                   | 48                       | 62                          | -14                      |