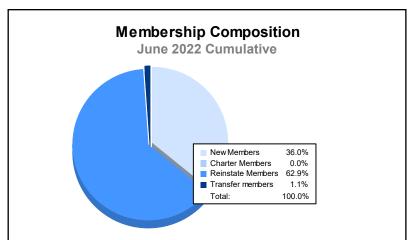

District 113 As of June 2022 Cumulative

| Year      | New<br>Clubs | Dropped<br>Clubs | Gain/<br>Loss<br>Clubs | New<br>Members | Charter<br>Members | Reinstate<br>Members | Transfer<br>Members | Total<br>Member<br>Added | Total<br>Members<br>Dropped | Gain/<br>Loss<br>Members |
|-----------|--------------|------------------|------------------------|----------------|--------------------|----------------------|---------------------|--------------------------|-----------------------------|--------------------------|
| 2017-2018 | 0            | 0                | 0                      | 25             | 0                  | 0                    | 1                   | 26                       | 59                          | -33                      |
| 2018-2019 | 1            | 1                | 0                      | 58             | 25                 | 1                    | 0                   | 84                       | 59                          | 25                       |
| 2019-2020 | 0            | 0                | 0                      | 26             | 0                  | 1                    | 0                   | 27                       | 53                          | -26                      |
| 2020-2021 | 0            | 0                | 0                      | 15             | 0                  | 1                    | 0                   | 16                       | 42                          | -26                      |
| 2021-2022 | 0            | 0                | 0                      | 32             | 0                  | 56                   | 1                   | 89                       | 99                          | -10                      |
| Average   | 0            | 0                | 0                      | 31             | 5                  | 12                   | 0                   | 48                       | 62                          | -14                      |